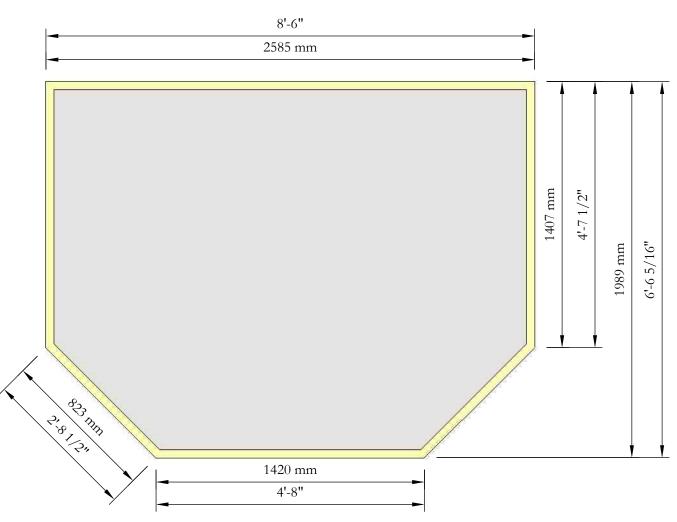

## Stramburg Greenhouse External Measurements 8ft6 x 6ft6

- Dimensions show external measurements of Greenhouse.
- Eaves height of Greenhouse 2000mm, 6'4.
- •Total height of Greenhouse 2438mm, 8'.
- The base should be 100mm (4"), wider than the outside dimension of the Greenhouse.

Drawing Scale 1:20mm

For more information please contact are technical team on 01889 562610